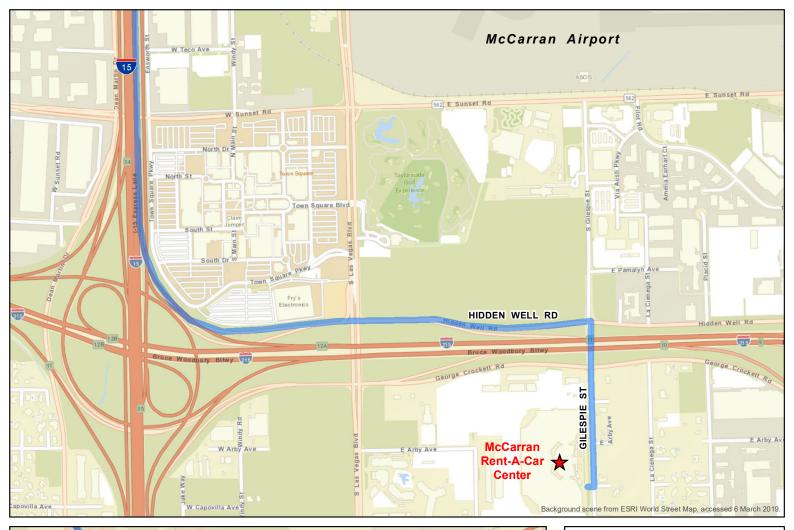

## Directions from McCarran Airport Rent-A-Car Center to I-15 North

Map Date: March 6, 2019

- 1. From Rent-A-Car Center, exit left (north) onto Gilespie St
- 2. Turn left (west) onto Hidden Well Rd (0.4 mi)
- 3. Use the right lane to I-15 N ramp (0.5 mi)
- 4. Keep right at the fork, follow signs for I-15 N/Salt Lake City and merge onto I-15 N (361 ft)
- 5a. For the NLV and RSL-N, continue North on I-15
- 5b. For the NNSS, exit right onto US-95 N (6.5 mi)