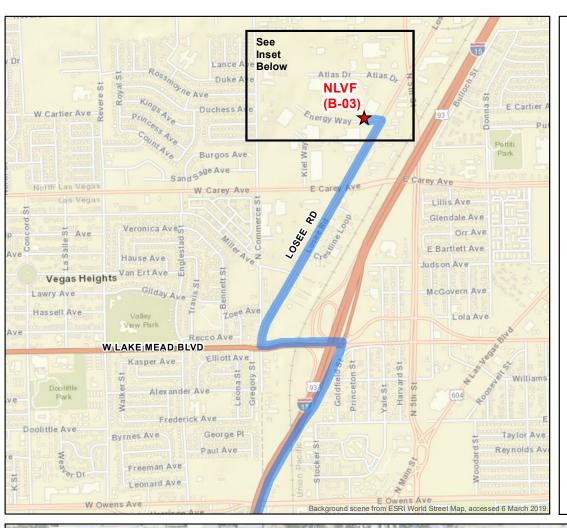

## Directions from I-15 North to the North Las Vegas Facility

Map Date: March 6, 2019

- 1. From 1-15 North, exit right to W Lake Mead Blvd, EXIT 45 (9 mi)
- 2. Turn left on W Lake Mead Blvd
- 3. Turn right (north) on Losee Rd (0.3 mi)
- 4. Continue north to 2nd traffic light and turn left on Energy Way (0.8 mi)
- 5. Turn right into badge office parking lot (Building B-03)
- 6. Pick up temporary badge (if needed)
- 7. From badge parking lot, turn right and proceed to Energy Way Gate
- 8. STOP AT Guard Station and present badge; follow all directions from Security Personnel