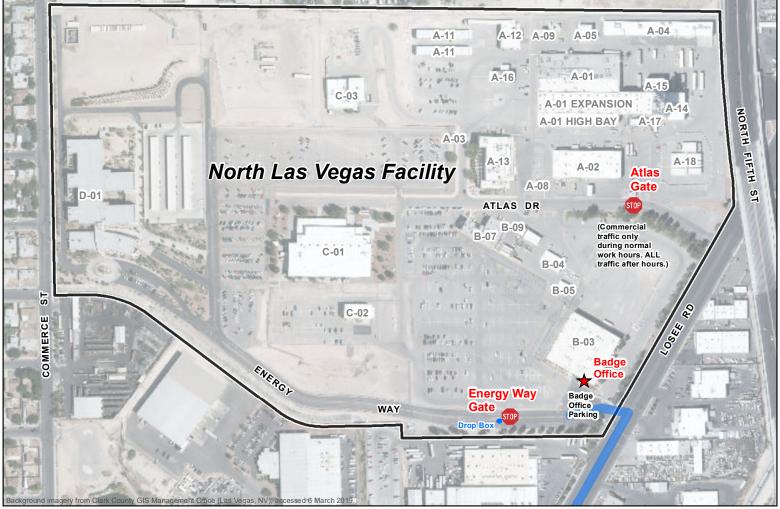

## Directions from I-15 North to the North Las Vegas Facility

Map Date: March 6, 2019

- 1. From 1-15 North, exit right to W Lake Mead Blvd, EXIT 45 (9 mi)
- 2. Turn left on W Lake Mead Blvd
- 3. Turn right (north) on Losee Rd (0.3 mi)
- 4. Continue north to 2nd traffic light and turn left on Energy Way (0.8 mi)
- 5. Turn right into badge office parking lot (Building B-03)
- 6. Pick up temporary badge (if needed)
- 7. From badge parking lot, turn right and proceed to Energy Way Gate
- 8. STOP AT Guard Station and present badge; follow all directions from Security Personnel

Note: On final exit of facility, visitors can drop off their temporary badge in the drop box on the west side of the Energy Way Gate, or at the Badge Office (Building B-03).

Map produced by the NNSS GIS Group Product ID: 20190131-01-P004-R00