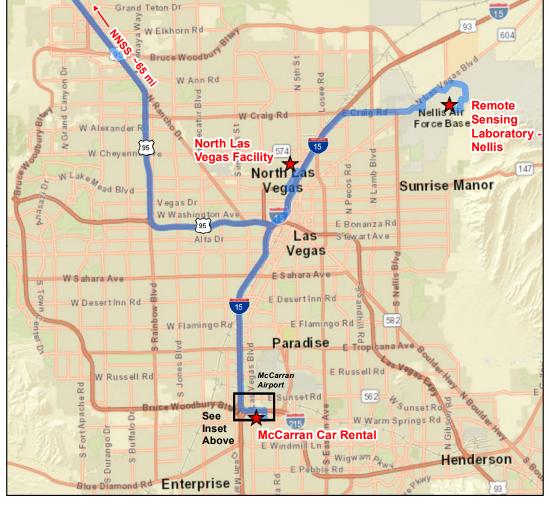

## Directions from McCarran Airport Rent-A-Car Center to I-15 North

Map Date: March 6, 2019

- 1. From Rent-A-Car Center, exit left (north) onto Gilespie St
- 2. Turn left (west) onto Hidden Well Rd (0.4 mi)
- 3. Use the right lane to I-15 N ramp (0.5 mi)
- 4. Keep right at the fork, follow signs for I-15 N/Salt Lake City and merge onto I-15 N (361 ft)
- 5a. For the NLV and RSL-N, continue North on I-15
- 5b. For the NNSS, exit right onto US-95 N (6.5 mi)

## Directions from I-15 North to the North Las Vegas Facility

Map Date: March 6, 2019

- 1. From 1-15 North, exit right to W Lake Mead Blvd, EXIT 45 (9 mi)
- 2. Turn left on W Lake Mead Blvd
- 3. Turn right (north) on Losee Rd (0.3 mi)
- 4. Continue north to 2nd traffic light and turn left on Energy Way (0.8 mi)
- 5. Turn right into badge office parking lot (Building B-03)
- 6. Pick up temporary badge (if needed)
- 7. From badge parking lot, turn right and proceed to Energy Way Gate
- 8. STOP AT Guard Station and present badge; follow all directions from Security Personnel